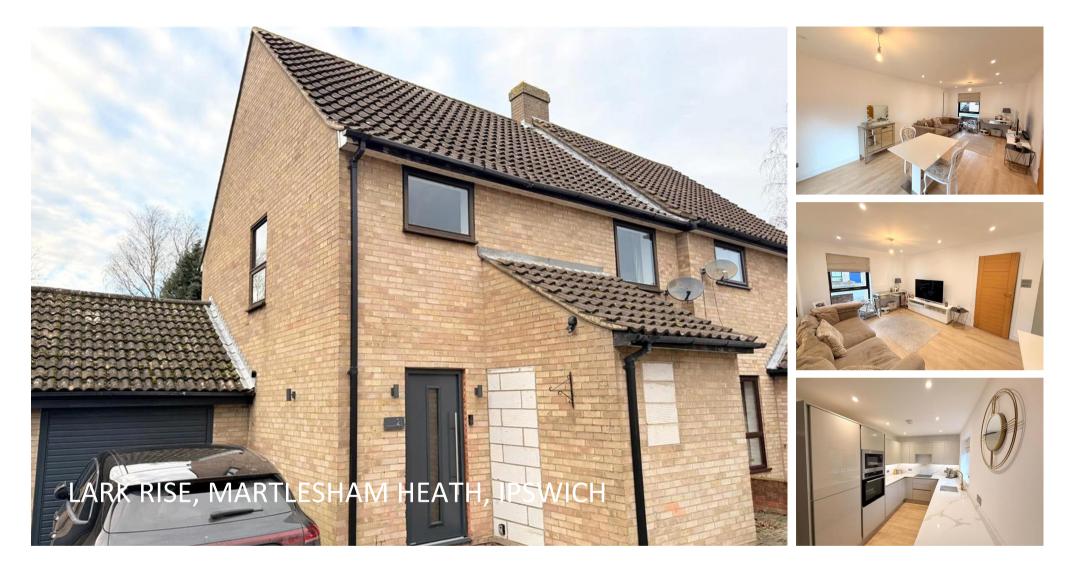

3 Bed Semi Detached, Martlesham Heath,

**£1,295 pcm** 3 Bed Semi Detached, Martlesham Heath,

LET

## \*PLEASE EMAIL VIA THE ADVERT PAGE TO ARRANGE A VIEWING\*

Power Property Management offer this 3 Bed semi detached House, located in the popular village of Martlesham Heath. The property consists of open plan Kitchen, dining, sitting room, with a downstairs bathroom. Upstairs, the property consists of two double bedrooms and a large single room. The village square is just a 60 second walk with local amenities. Access to the A14 is a 1 min drive away, with more amenities available, Tesco, next, M&S, Lidl, Boots, and many more. Gas central heating, Garage,