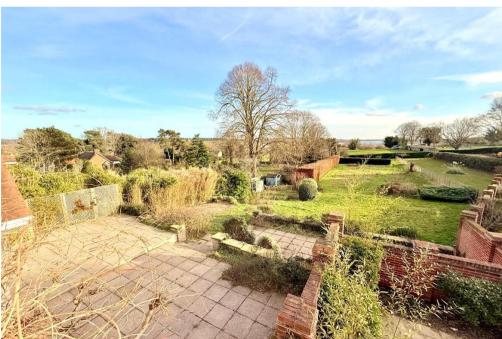

The property boasts stunning views of the River Deben from the back of the property, with a very large spacious garden.

The property is laid out over 3 floors.

Ground floor consists of a large open plan kitchen / dining room with underfloor heating.