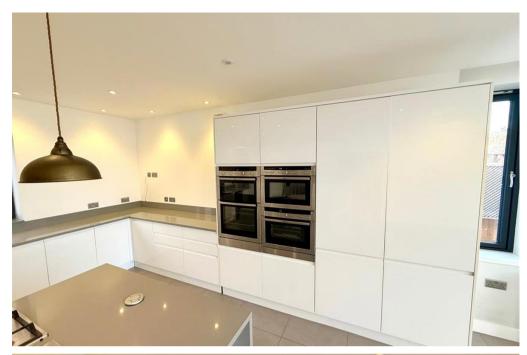

The property boasts stunning views of the River Deben from the back of the property, with a very large spacious garden.

The property is laid out over 3 floors.

Ground floor consists of a large open plan kitchen / dining room with underfloor heating.

Access

WC

Study

Kitchen/diner

Lounge/diner

Dining

Utility

Bedroom 1