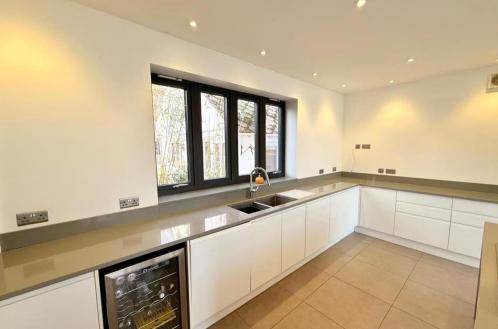

The property boasts stunning views of the River Deben from the back of the property, with a very large spacious garden.

The property is laid out over 3 floors.

Ground floor consists of a large open plan kitchen / dining room with underfloor heating.

Access

WC

Study

Kitchen/diner

Lounge/diner

Dining

Utility

Bedroom 1