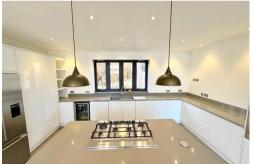

The property boasts stunning views of the River Deben from the back of the property, with a very large spacious garden.

The property is laid out over 3 floors.

Ground floor consists of a large open plan kitchen / dining room with underfloor heating.