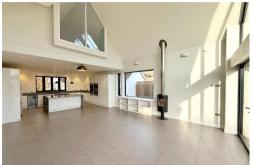

The property boasts stunning views of the River Deben from the back of the property, with a very large spacious garden.

The property is laid out over 3 floors.

Ground floor consists of a large open plan kitchen / dining room with underfloor heating.

Bedroom 2

Bedroom 3

- High Ceilings
- Integrated Appliances
- Open Plan Living
- Village Location
- Wooden Floors
- Garden
- Gas Central Heating

Bedroom 4
Bedroom 5

En-suite

Bathroom

Rear Garden

Energy Efficiency Rating