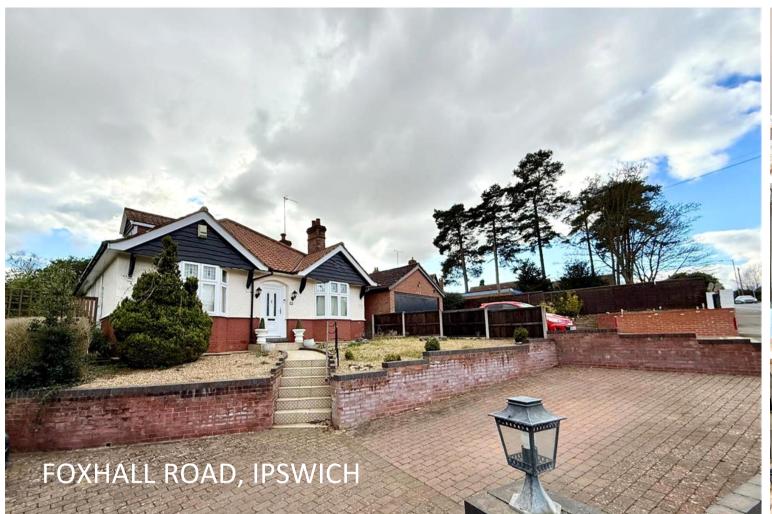

3 Bed Chalet Bungalow, Foxhall Road, Ipswich, The property is located just a 5 mins walk to Nuffield Hospital, and a 5 mins drive to Ipswich Hospital.

£1,450 pcm 3 Bed Chalet Bungalow, Foxhall Road, Ipswich,

\*PLEASE EMAIL VIA THE ADVERT PAGE TO ARRANGE A VIEWING\* ANY FURTHER QUESTIONS PLEASE EMAIL info@powerproperty.co.uk

Power Property Management offer this 3 Bed Chalet Bungalow, located on Foxhall Road, Ipswich. The property is located just a 5 mins walk to Nuffield Hospital, and a 5 mins drive to Ipswich Hospital. The property has 2 large double rooms & sitting room on the ground floor, with an open plan kitchen / diner area, which includes a fridge / freezer. The conservatory at the back of the property, has space built-in for a washing machine and dryer. On the 2nd floor is the 3rd bedroom which consists an ensuite bathroom, and is also a double room with a built in wardrobe. Large rear garden, gas central heating, double glazing, off road parking for 2/3 cars,