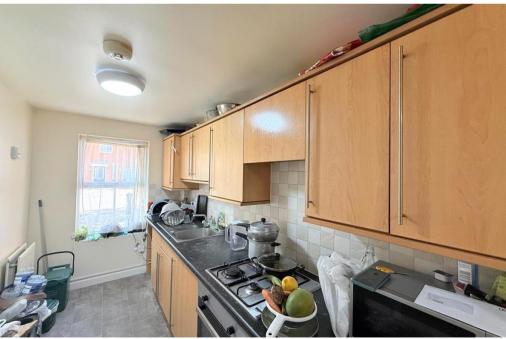

Kitchen/diner

Garden

**Bathroom** 

- Fitted Kitchen
- Fully Furnished
- Garden
- Gas Central Heating

Energy Efficiency Nating

Contest Potential

By sergy Advant - have reverse costs

(CV) A