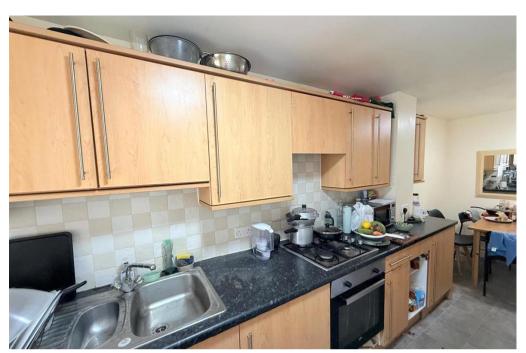

Kitchen/diner

Garden

**Bathroom** 

- Fitted Kitchen
- Fully Furnished
- Garden
- Gas Central Heating

Energy Efficiency Nating

Contest Potential

By sergy Advant - have reverse costs

(CV) A