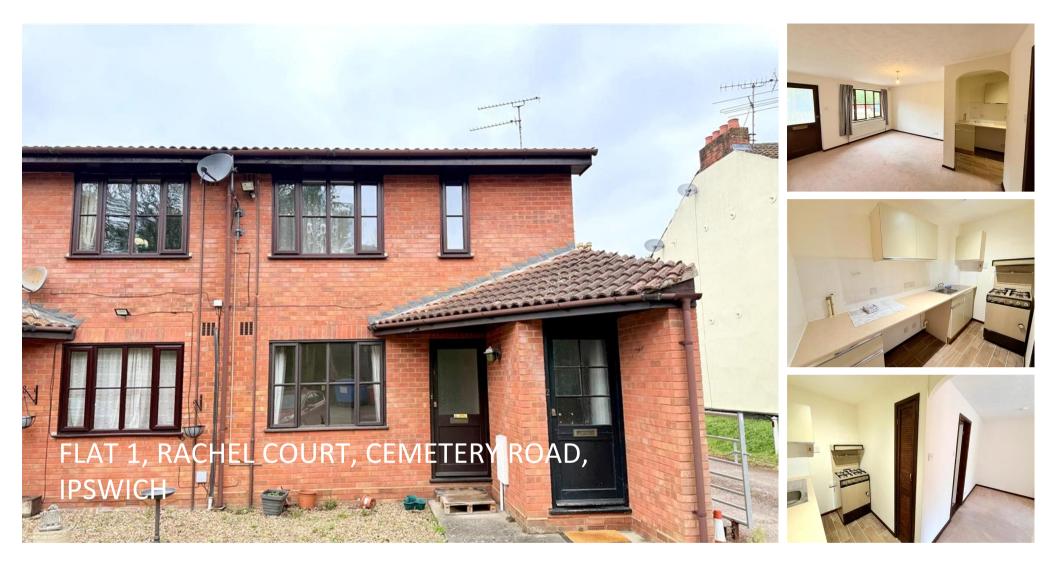

2 Bed Ground floor Apartment, Cemetery Road, Ipswich.10 mins walking to Christchurch Park,

## £725 pcm

2 Bed Ground floor Apartment, Cemetery Road, Ipswich. 10 mins walking to Christchurch Park,

## \*\*PLEASE EMAIL VIA THE ADVERT PAGE TO ARRANGE A VIEWING\*\*

Power Property Management offer this 2 Bed Ground floor Apartment, located in Cemetery Road, Ipswich.

The property has 2 double rooms, open plan lounge / diner. A new electric cooker will be installed before a new tenancy starts. The apartment is located just a 10 min walk to Christchurch Park, and 15 mins walk to Ipswich Town, There is also 1 parking Space, for the apartment.

Council Tax Band: A (Ipswich Council)

Deposit: £500

Holding Deposit: £150

- Allocated Parking
- Apartment
- Double Bedroom
- Electric Heating

Access

Lounge/diner

Kitchen

Bedroom 1