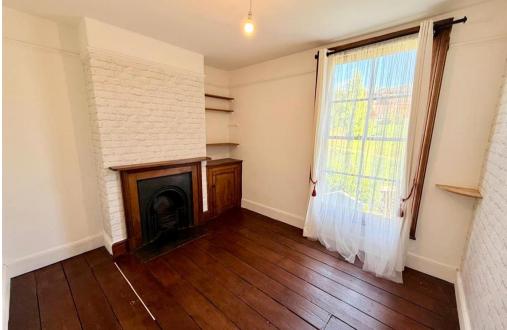

Ground floor: Sitting room, kitchen, and pantry room.

1st Floor: Lounge room, & 3rd bedroom, W/C,

2nd Floor: 2 Double bedrooms, family bathroom,

New windows to be installed in the coming year,

Gas central heating, long term let.