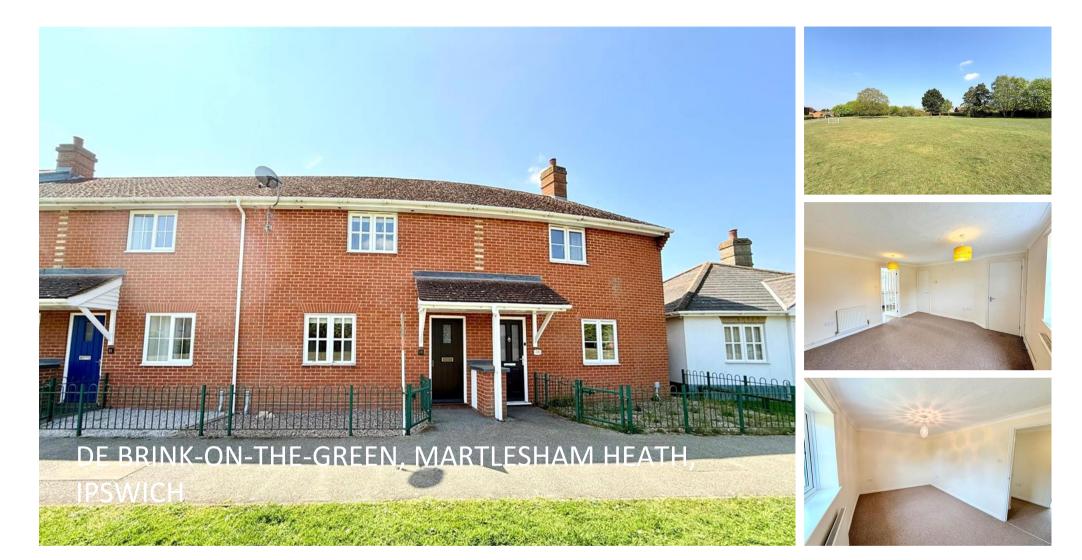

2 Bed Terrace, Martlesham Heath, 2 mins walking distance to the village square,

## £995 pcm

2 Bed Terrace, Martlesham Heath, 2 mins walking distance to the village square,

## PLEASE EMAIL US TO ARRANGE A VIEWING\*

Power Property Management offer this well presented 2 Bed Terrace located in the heart of Martlesham Heath. The property is just a 3-4 mins drive to the BT and local amenities are only a short 3 mins walk to the Martlesham square. The property has a large master bedroom, with a large single room, south facing garden with parking at the rear. Long term let, Gas central heating, double glazing.