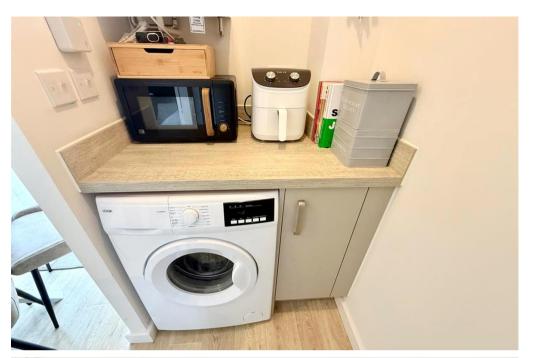

2 Bed End Terrace, New Build, Oxlip Way, Stowupland,

£1,250 pcm 2 Bed End Terrace, New Build, Oxlip Way, Stowupland,

Power Property Management Ltd of this stunning fully furnished 2 Bed End Terrace, New Build, located in Oxlip Way, in the popular village of Stowupland. The property comes part finished with a long term let. Down stairs you have a separate kitchen / lounge room, small utility and W/C. Upstairs consists of 2 large double bedrooms, with en En-suite, and family bathroom. Low maintenance garden, on drive parking, double glazing. Fridge freezer, dishwasher, washing machine.

• 2 x off road parking spaces

Double BedroomDouble Glazing

• Ensuite Bathroom

• Ensuite Shower

Access

Lounge

Kitchen/diner

Utility